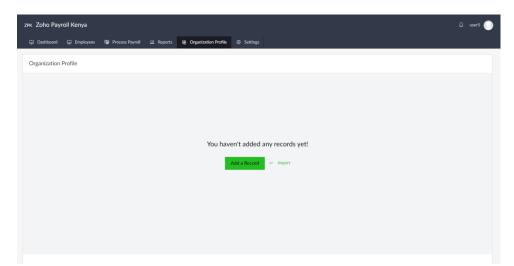

- 2. What are the benefits of using a payroll system?
  - ✓ Increased accuracy in payroll processing.
  - ✓ Time savings due to automation of calculations and record-keeping.
  - ✓ Improved compliance with tax regulations and reporting.
  - ✓ Enhanced security and data privacy.
- 3. How do you add your employer/organization details to Zoho Payroll Kenya? The Company Setup is where you store all the details about the employer. You may find it helpful to gather all the required information before setting it up to save you time. To add your organization details, follow the following steps:
  - i. Select "Organization Profile" in the menu to enter your organization's details.

| 🗞 Zoho Payroll Kenya      |                             | <u> </u>                |             | Edit this application | ③ Help …  |
|---------------------------|-----------------------------|-------------------------|-------------|-----------------------|-----------|
| zpк Zoho Payroll Kenya    |                             |                         |             |                       | Michael 🌔 |
| 📮 Dashboard 🛛 📮 Employees | 鋼 Process Payroll 🖃 Reports | 日本 Organization Profile | Settings    |                       |           |
| Organization Profile      |                             |                         |             |                       |           |
|                           |                             |                         |             |                       |           |
|                           |                             |                         |             |                       |           |
|                           |                             |                         |             |                       |           |
|                           | You                         | haven't added any r     | ecords yet! |                       |           |
|                           |                             | Add a Record or         | Import      |                       |           |
|                           |                             |                         |             |                       |           |
|                           |                             |                         |             |                       |           |