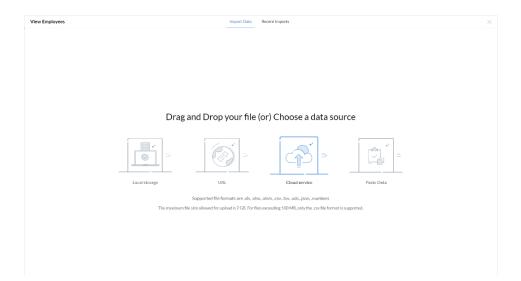

ii. Import employee(s)

This allows bulk add operation of employees. You can import employees based on 4 predefined options, which are either Local Storage by providing a file, URL where you provide a direct download link of a file, cloud service where you select the file, or Paste Data which are comma separated. All the files provided must be of the predefined supported format.

To import employees, follow the following steps:

a. If no records exist, click the "import" option which will show the defined import options, otherwise click on the more options button and select the import option.

b. Select the desired import option, and provide the required details.

c. The provided details are then displayed, where you are supposed to map them correctly with the Organization details fields.

|      | Emplo •       |                         |                          |                            |            |                      | Column Name           | Field Name               |
|------|---------------|-------------------------|--------------------------|----------------------------|------------|----------------------|-----------------------|--------------------------|
| view | Emplo *       |                         |                          | -                          |            |                      | Job/Staff No.         | 123 Job/Staff No.        |
|      | C ▼ Filter    | Q Find & Replace @/ Ref | fine Data 🛛 🎗 Map Column | 👂 🗊 Add Column 🛛 🛞 Smart S | uggrations |                      | First Name First Name | Employee Name Firs       |
|      | Job/Staff No. | - First Name            |                          | - Employee Em              | Gender     | - Employee Type      | First Name,Last Name  | Employee Name_Fis        |
|      |               | First Name              | - Last Name              |                            |            |                      | Employee Email        | Employee Errail          |
|      |               |                         |                          |                            |            |                      | Gender                | Gender                   |
| 1    | 1             | Jane                    | Doe                      | jane@doe.com               | Female     | Regular (open-ended) |                       |                          |
|      |               |                         |                          |                            |            |                      | Employee Type         | Employee Type            |
|      |               |                         |                          |                            |            |                      | Date of Employment    | Date of Employment       |
|      |               |                         |                          |                            |            |                      | PIN No.               | CD PIN No.               |
|      |               |                         |                          |                            |            |                      | NSSF No.              | D NSSE No.               |
|      |               |                         |                          |                            |            |                      | NHIF No.              | D NHIF No.               |
|      |               |                         |                          |                            |            |                      | Passport Photo        | Payment Currency         |
|      |               |                         |                          |                            |            |                      | Monthly Salary (KES)  | .00 Monthly Salary (KES) |
|      |               |                         |                          |                            |            |                      | Contract End Date     | Contract End Date        |
|      |               |                         |                          |                            |            |                      | Total Deductions      | \$ Total Deductions      |
|      |               |                         |                          |                            |            |                      | Benefits              | Work Shift               |
|      |               |                         |                          |                            |            |                      | Deductions            | Income Tax               |
|      |               |                         |                          |                            |            |                      | Date of Birth         | Date of Birth            |
|      |               |                         |                          |                            |            |                      | Payment Type          | Payment Type             |
|      |               |                         |                          |                            |            |                      | Contract Start Date   | Contract Start Date      |
|      |               |                         |                          |                            |            |                      | Department            | Department               |
|      |               |                         |                          |                            |            |                      | A Phone No.           | % Phone No.              |
| _    |               |                         |                          |                            |            | •                    | Residential Status    | Residential Status       |
|      |               |                         |                          |                            |            | •                    | National ID No.       | 103 National ID No.      |